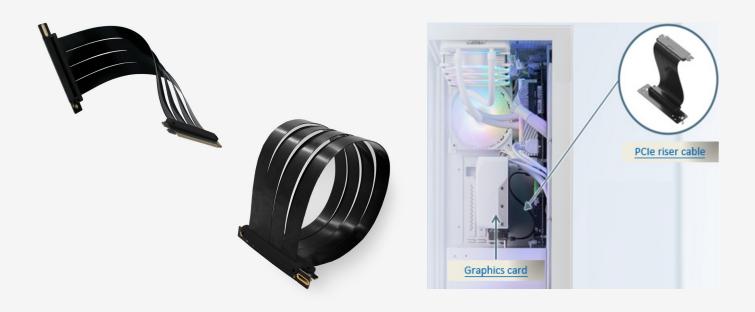

# PCIe 5.0 X16 Riser Cable Assembly

JPC connectivity is excited to introduce our cutting-edge PCIe 5.0 X16 riser cable assembly, which outperforms other designs on the market in terms of transmission, shielding, and attenuation. Its flexible construction provides optimal versatility and allows for easy installation in limited spaces.

#### PRODUCT FEATURE

- 1. Compliant with PCIe 5.0 IL association standards
- 2. Cable ranges from 100 mm to 900 mm & fully compatible with Intel and AMD motherboards.
- 3. Flexible cable sleeving enables optimal routing and easier installation in compact chassis

## **APPLICATION/MARKET**

- 1. High-Performance Gaming PCs For optimal arrangement of the graphics card and to ensure better performance by improving airflow and cooling.
- 2. DIY Computer Upgrades Enhances flexibility for DIY enthusiasts, enabling excellent rearrangement of components in compact cases.
- 3. Servers and Data Centers Boost system performance for high-speed data processing, as well as operational stability.