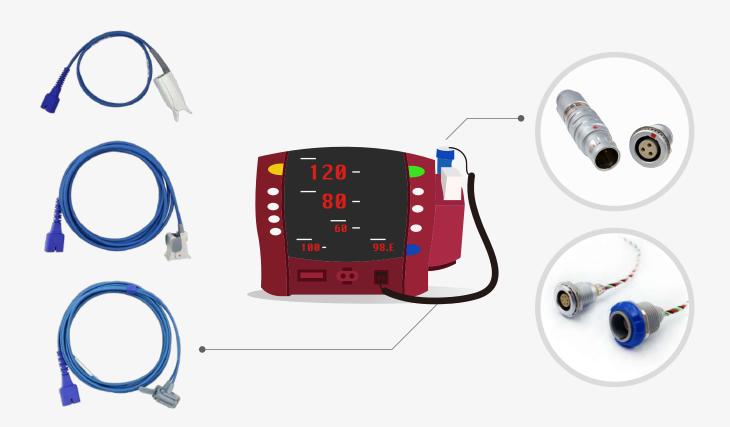

## **Product specification**

Adult / Child /Neonate SpO2 cables Push-pull connectors

## APPLICATION/MARKET

- 1. Ventilator machines
- 2. SpO2 machines

## PRODUCT FEATURE

- 1. Push-Pull connectors
- 2. Good flexible cable
- 3. Customized SPO2 probe design
- 4. Disposable and reusable
- 5. Customized cable length
- 6. Low noise"